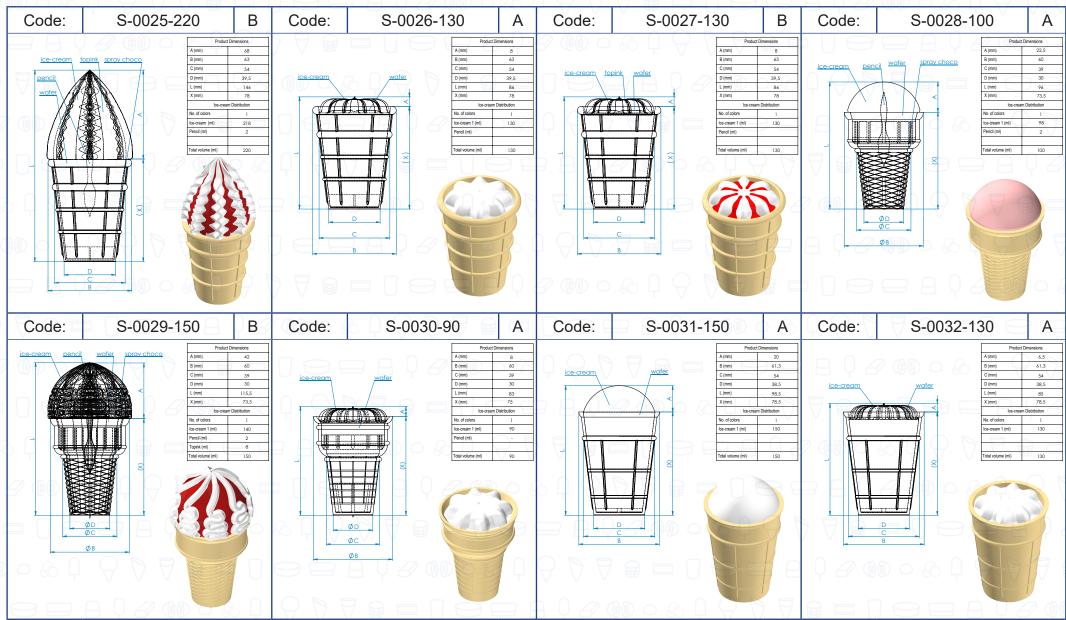

| CODE       | AC | AL CONE Type     |
|------------|----|------------------|
| - A 0 2 00 | C  | CONE Type        |
|            | S  | WAFER CUP Type   |
| 7 m = 1 0  | SC | SMALL CUP Type   |
|            | FP | FAMILY PACK Type |
| 0000849    | GP | GASTRO PACK Type |
|            | T  | TARTUFO Type     |
| THE BY     | XX | Volume in ml     |

| PRICE CODE | 7 7 | A/B/C/D/E |
|------------|-----|-----------|
|------------|-----|-----------|

| PARAMETERS | Α | Ice-cream fulfillment |
|------------|---|-----------------------|
|            | В | Cup max diameter      |
|            | С | Cup holder diameter   |
| 0000809    | D | Cup min diameter      |
|            | L | Cup max height        |

<sup>\*</sup>other dimensions refer to product type

| EXECUTION          | 1C  | One color filling        |
|--------------------|-----|--------------------------|
|                    | 2C  | Two colors SBS filling   |
| <b>200</b> 0000017 | 2CC | Two colors CROSS filling |
|                    | 3C  | Three colors filling     |
|                    | 4C  | Four colors filling      |
|                    | TP  | Filling with toping      |
| 0 80 T V V         | RT  | Rotary IceCream/Topink   |
| 9990 <i>a</i>      | RI  | Rotary IceCream/IceCream |

Four Colors Filling

Rotary IceCream / IceCream

<sup>\*</sup> other product shapes on request

<sup>\*</sup> other product shapes on request

<sup>\*</sup> other product shapes on request

<sup>\*</sup> other product shapes on request

<sup>\*</sup> other product shapes on request

<sup>\*</sup> other product shapes on request