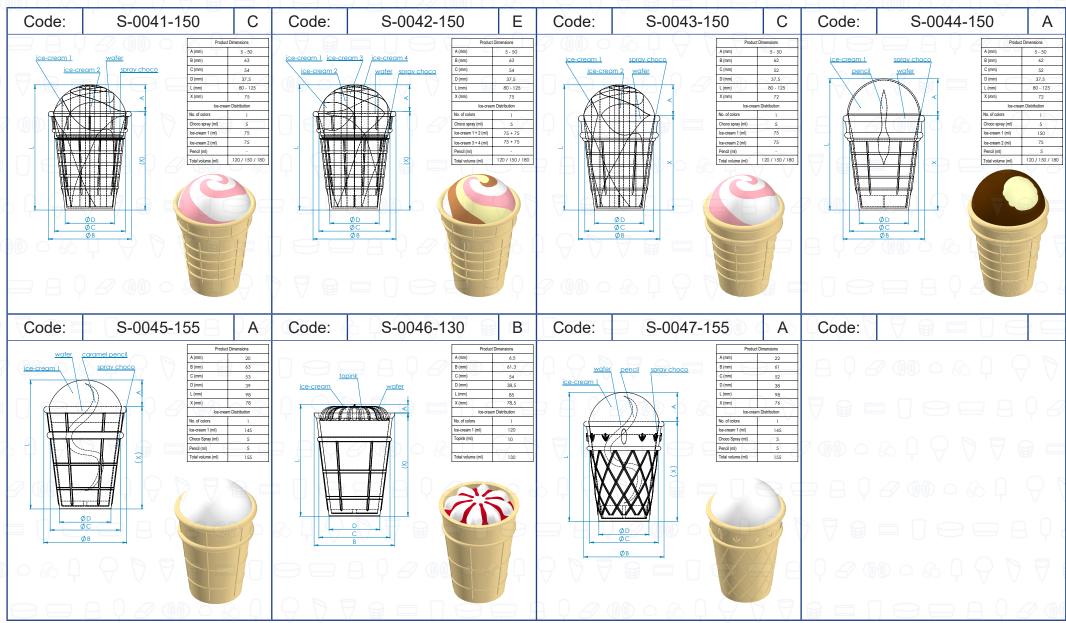

| CODE       | AC | AL CONE Type     |
|------------|----|------------------|
| - A 0 2 00 | C  | CONE Type        |
|            | S  | WAFER CUP Type   |
| 7 m = 1 0  | SC | SMALL CUP Type   |
|            | FP | FAMILY PACK Type |
| 0000849    | GP | GASTRO PACK Type |
|            | T  | TARTUFO Type     |
| THE BY     | XX | Volume in ml     |

| PRICE CODE | 7 7 | A/B/C/D/E |
|------------|-----|-----------|
|------------|-----|-----------|

| PARAMETERS | Α | Ice-cream fulfillment |
|------------|---|-----------------------|
|            | В | Cup max diameter      |
|            | С | Cup holder diameter   |
| 0000809    | D | Cup min diameter      |
|            | L | Cup max height        |

<sup>\*</sup>other dimensions refer to product type

| EXECUTION          | 1C  | One color filling        |
|--------------------|-----|--------------------------|
|                    | 2C  | Two colors SBS filling   |
| <b>200</b> 0000017 | 2CC | Two colors CROSS filling |
|                    | 3C  | Three colors filling     |
|                    | 4C  | Four colors filling      |
|                    | TP  | Filling with toping      |
| 0 80 T V V         | RT  | Rotary IceCream/Topink   |
| 9990 <i>a</i>      | RI  | Rotary IceCream/IceCream |