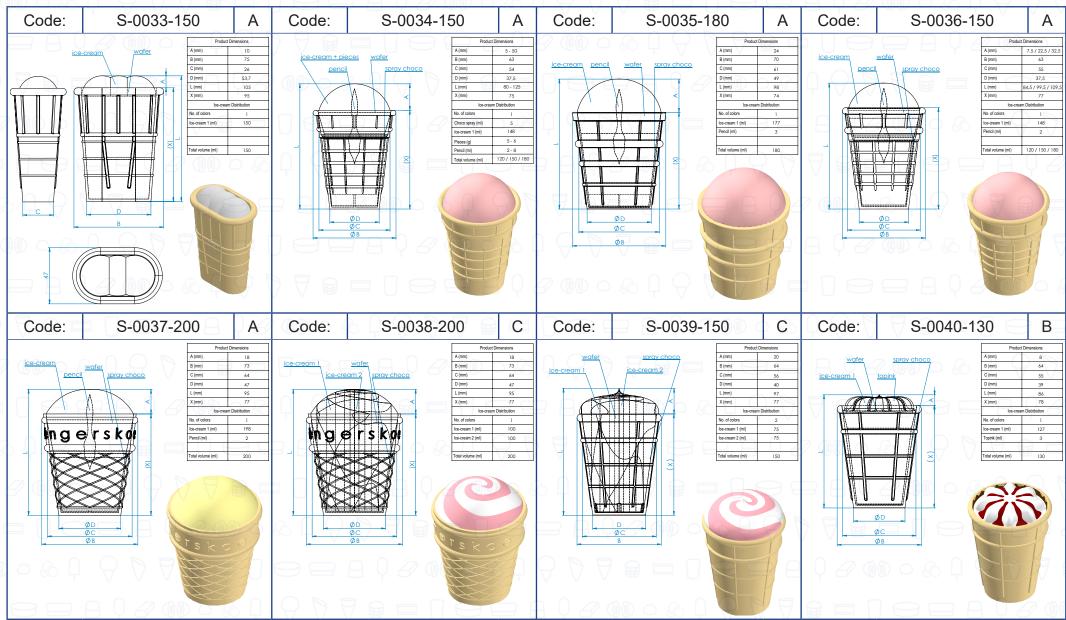

| CODE       | AC | AL CONE Type     |
|------------|----|------------------|
| - A 0 2 00 | C  | CONE Type        |
|            | S  | WAFER CUP Type   |
| 7 m = 1 0  | SC | SMALL CUP Type   |
|            | FP | FAMILY PACK Type |
| 0000849    | GP | GASTRO PACK Type |
|            | T  | TARTUFO Type     |
| THE BY     | XX | Volume in ml     |

| PRICE CODE | 7 7 | A/B/C/D/E |
|------------|-----|-----------|
|------------|-----|-----------|

| PARAMETERS | Α | Ice-cream fulfillment |
|------------|---|-----------------------|
|            | В | Cup max diameter      |
|            | С | Cup holder diameter   |
| 0000809    | D | Cup min diameter      |
|            | L | Cup max height        |

<sup>\*</sup>other dimensions refer to product type

| EXECUTION          | 1C  | One color filling        |
|--------------------|-----|--------------------------|
|                    | 2C  | Two colors SBS filling   |
| <b>200</b> 0000017 | 2CC | Two colors CROSS filling |
|                    | 3C  | Three colors filling     |
|                    | 4C  | Four colors filling      |
|                    | TP  | Filling with toping      |
| 0 80 T V V         | RT  | Rotary IceCream/Topink   |
| 9990 <i>a</i>      | RI  | Rotary IceCream/IceCream |

Four Colors Filling

Rotary IceCream / IceCream

<sup>\*</sup> other product shapes on request

<sup>\*</sup> other product shapes on request

<sup>\*</sup> other product shapes on request

<sup>\*</sup> other product shapes on request

<sup>\*</sup> other product shapes on request

<sup>\*</sup> other product shapes on request