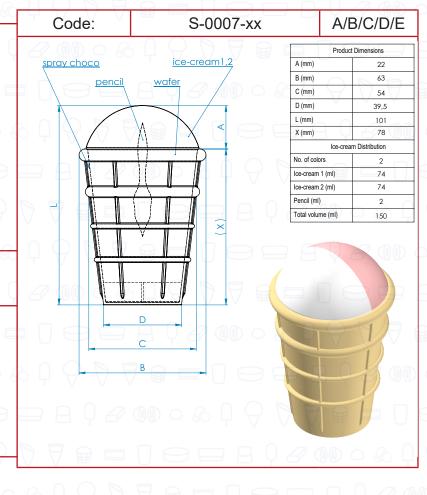

| CODE       | AC | AL CONE Type     |
|------------|----|------------------|
| - A 0 2 00 | C  | CONE Type        |
|            | S  | WAFER CUP Type   |
| 7 m = 1 0  | SC | SMALL CUP Type   |
|            | FP | FAMILY PACK Type |
| 0000849    | GP | GASTRO PACK Type |
|            | T  | TARTUFO Type     |
| THE BY     | XX | Volume in ml     |

| PRICE CODE | 7 7 | A/B/C/D/E |
|------------|-----|-----------|
|------------|-----|-----------|

| PARAMETERS | Α | Ice-cream fulfillment |
|------------|---|-----------------------|
|            | В | Cup max diameter      |
|            | С | Cup holder diameter   |
| 0000809    | D | Cup min diameter      |
|            | L | Cup max height        |

<sup>\*</sup>other dimensions refer to product type

| EXECUTION          | 1C  | One color filling        |
|--------------------|-----|--------------------------|
|                    | 2C  | Two colors SBS filling   |
| <b>200</b> 0000017 | 2CC | Two colors CROSS filling |
|                    | 3C  | Three colors filling     |
|                    | 4C  | Four colors filling      |
|                    | TP  | Filling with toping      |
| 0 80 T V V         | RT  | Rotary IceCream/Topink   |
| 9990 <i>a</i>      | RI  | Rotary IceCream/IceCream |