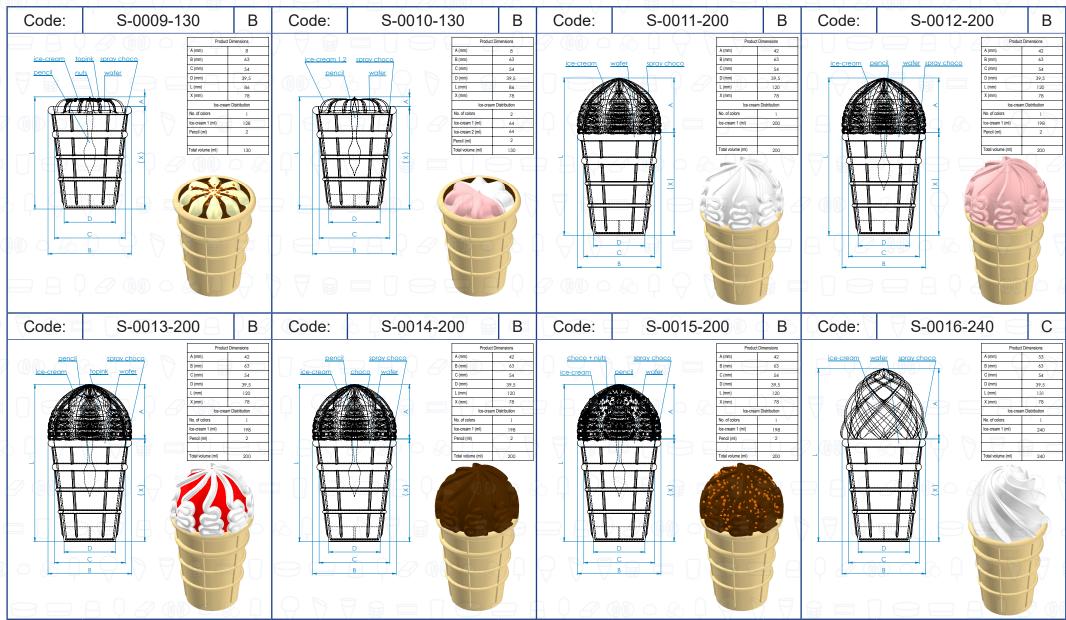

| CODE       | AC | AL CONE Type     |
|------------|----|------------------|
| - A 0 2 00 | C  | CONE Type        |
|            | S  | WAFER CUP Type   |
| 7 m = 1 0  | SC | SMALL CUP Type   |
|            | FP | FAMILY PACK Type |
| 0000849    | GP | GASTRO PACK Type |
|            | T  | TARTUFO Type     |
| THE BY     | XX | Volume in ml     |

| PRICE CODE | 7 7 | A/B/C/D/E |
|------------|-----|-----------|
|------------|-----|-----------|

| PARAMETERS | Α | Ice-cream fulfillment |
|------------|---|-----------------------|
|            | В | Cup max diameter      |
|            | С | Cup holder diameter   |
| 0000809    | D | Cup min diameter      |
|            | L | Cup max height        |

<sup>\*</sup>other dimensions refer to product type

| EXECUTION          | 1C  | One color filling        |
|--------------------|-----|--------------------------|
|                    | 2C  | Two colors SBS filling   |
| <b>200</b> 0000017 | 2CC | Two colors CROSS filling |
|                    | 3C  | Three colors filling     |
|                    | 4C  | Four colors filling      |
|                    | TP  | Filling with toping      |
| 0 80 T V V         | RT  | Rotary IceCream/Topink   |
| 9990 <i>a</i>      | RI  | Rotary IceCream/IceCream |

Four Colors Filling

Rotary IceCream / IceCream

<sup>\*</sup> other product shapes on request

<sup>\*</sup> other product shapes on request

<sup>\*</sup> other product shapes on request

<sup>\*</sup> other product shapes on request

<sup>\*</sup> other product shapes on request

<sup>\*</sup> other product shapes on request