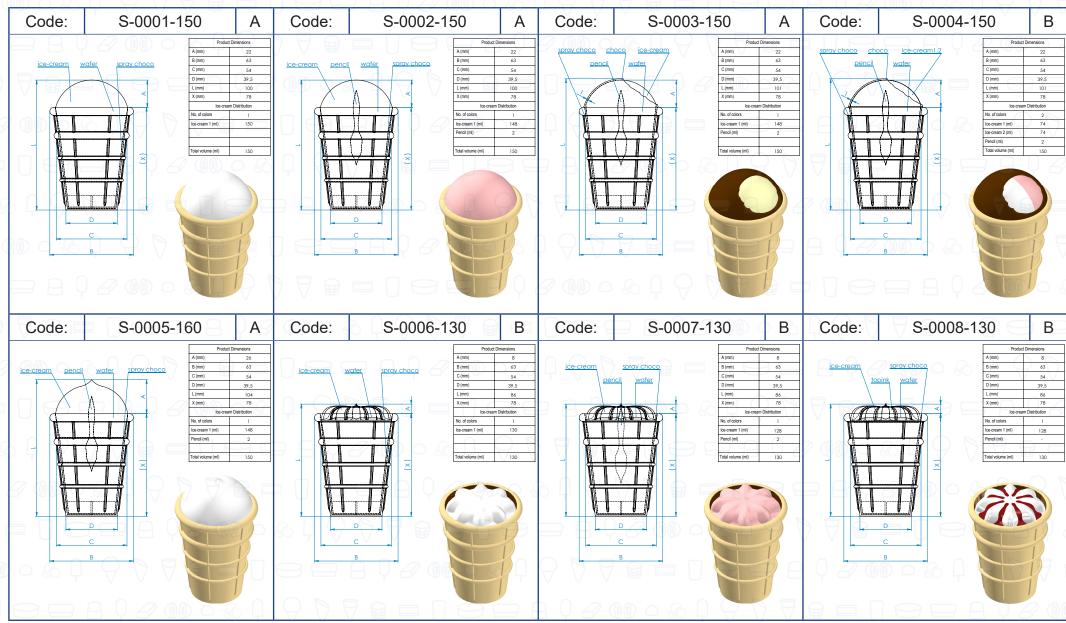

| CODE       | AC | AL CONE Type     |
|------------|----|------------------|
| - A 0 2 00 | C  | CONE Type        |
|            | S  | WAFER CUP Type   |
| 7 m = 1 0  | SC | SMALL CUP Type   |
|            | FP | FAMILY PACK Type |
| 0000849    | GP | GASTRO PACK Type |
|            | T  | TARTUFO Type     |
| THE BY     | XX | Volume in ml     |

| PRICE CODE | 7 7 | A/B/C/D/E |
|------------|-----|-----------|
|------------|-----|-----------|

| PARAMETERS | Α | Ice-cream fulfillment |
|------------|---|-----------------------|
|            | В | Cup max diameter      |
|            | С | Cup holder diameter   |
| 0000809    | D | Cup min diameter      |
|            | L | Cup max height        |

<sup>\*</sup>other dimensions refer to product type

| EXECUTION          | 1C  | One color filling        |
|--------------------|-----|--------------------------|
|                    | 2C  | Two colors SBS filling   |
| <b>200</b> 0000017 | 2CC | Two colors CROSS filling |
|                    | 3C  | Three colors filling     |
|                    | 4C  | Four colors filling      |
|                    | TP  | Filling with toping      |
| 0 80 T V V         | RT  | Rotary IceCream/Topink   |
| 9990 <i>a</i>      | RI  | Rotary IceCream/IceCream |