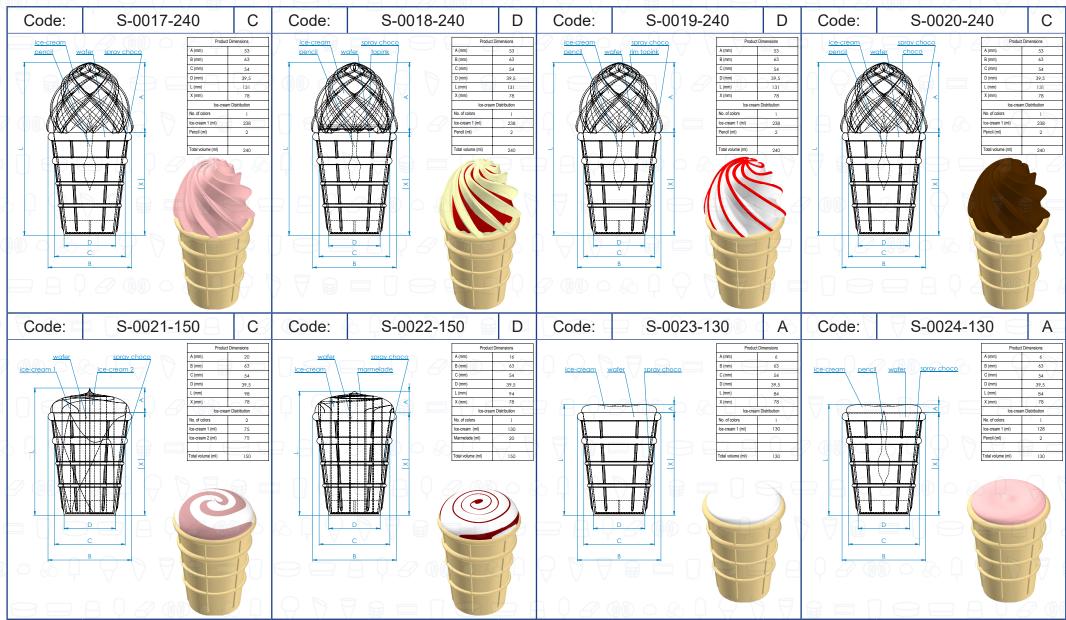

| CODE       | AC | AL CONE Type     |
|------------|----|------------------|
| - A 0 2 00 | C  | CONE Type        |
|            | S  | WAFER CUP Type   |
| 7 m = 1 0  | SC | SMALL CUP Type   |
|            | FP | FAMILY PACK Type |
| 0000849    | GP | GASTRO PACK Type |
|            | T  | TARTUFO Type     |
| THE BY     | XX | Volume in ml     |

| PRICE CODE | 7 7 | A/B/C/D/E |
|------------|-----|-----------|
|------------|-----|-----------|

| PARAMETERS | Α | Ice-cream fulfillment |
|------------|---|-----------------------|
|            | В | Cup max diameter      |
|            | С | Cup holder diameter   |
| 0000809    | D | Cup min diameter      |
|            | L | Cup max height        |

<sup>\*</sup>other dimensions refer to product type

| EXECUTION          | 1C  | One color filling        |
|--------------------|-----|--------------------------|
|                    | 2C  | Two colors SBS filling   |
| <b>200</b> 0000017 | 2CC | Two colors CROSS filling |
|                    | 3C  | Three colors filling     |
|                    | 4C  | Four colors filling      |
|                    | TP  | Filling with toping      |
| 0 80 T V V         | RT  | Rotary IceCream/Topink   |
| 9990 <i>a</i>      | RI  | Rotary IceCream/IceCream |

Four Colors Filling

Rotary IceCream / IceCream

<sup>\*</sup> other product shapes on request

<sup>\*</sup> other product shapes on request

<sup>\*</sup> other product shapes on request

<sup>\*</sup> other product shapes on request

<sup>\*</sup> other product shapes on request

<sup>\*</sup> other product shapes on request