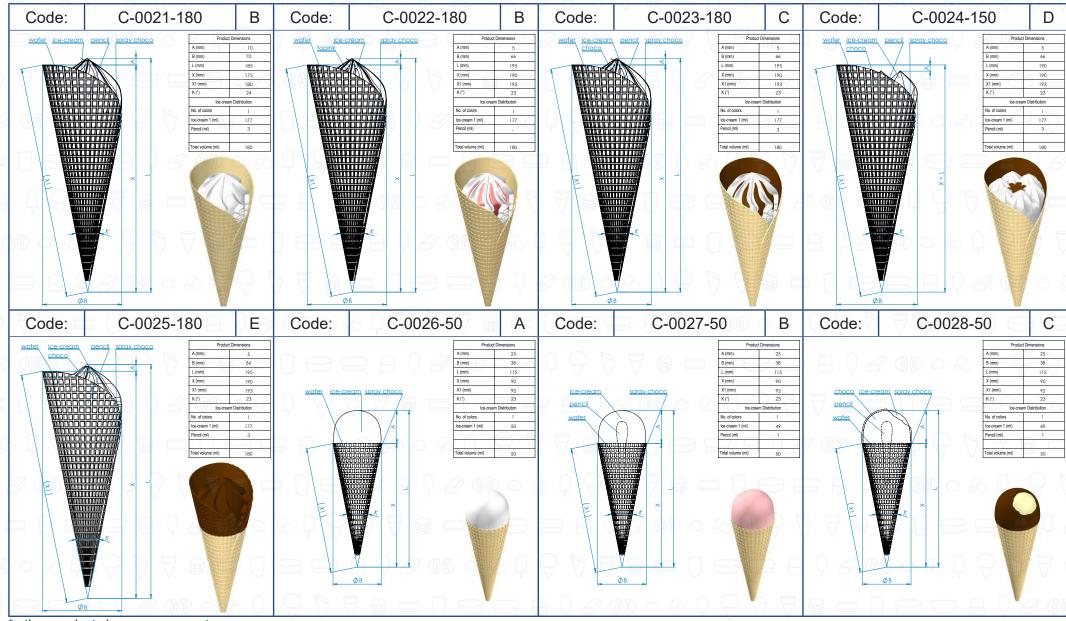

| A/B/C/D/E |
|-----------|
|           |

| PARAMETERS | Α  | Ice-cream fulfillment   |
|------------|----|-------------------------|
|            | В  | Cone max diameter       |
|            |    | Product vertical length |
| 000809     | X  | Cone vertical length    |
|            | X1 | Cone surface length     |

<sup>\*</sup>other dimensions refer to product type

| EXECUTION          | 1C  | One color filling        |
|--------------------|-----|--------------------------|
| , , , ,            | 2C  | Two colors SBS filling   |
| <b>200</b> 0000045 | 2CC | Two colors CROSS filling |
|                    | 3C_ | Three colors filling     |
|                    | 4C  | Four colors filling      |
|                    | TP  | Filling with toping      |
| 0 80 4 \ \         | RT  | Rotary IceCream/Topink   |
| 9 9 A O A          | RI  | Rotary IceCream/IceCream |

Choco Spray IceCream Pencil Choco Top Decoration

Choco Spray
BallCone
IceCream
Choco + Nuts
Dipped

<sup>\*</sup> other product shapes on request

<sup>\*</sup> other product shapes on request

<sup>\*</sup> other product shapes on request

<sup>\*</sup> other product shapes on request

<sup>\*</sup> other product shapes on request

<sup>\*</sup> other product shapes on request