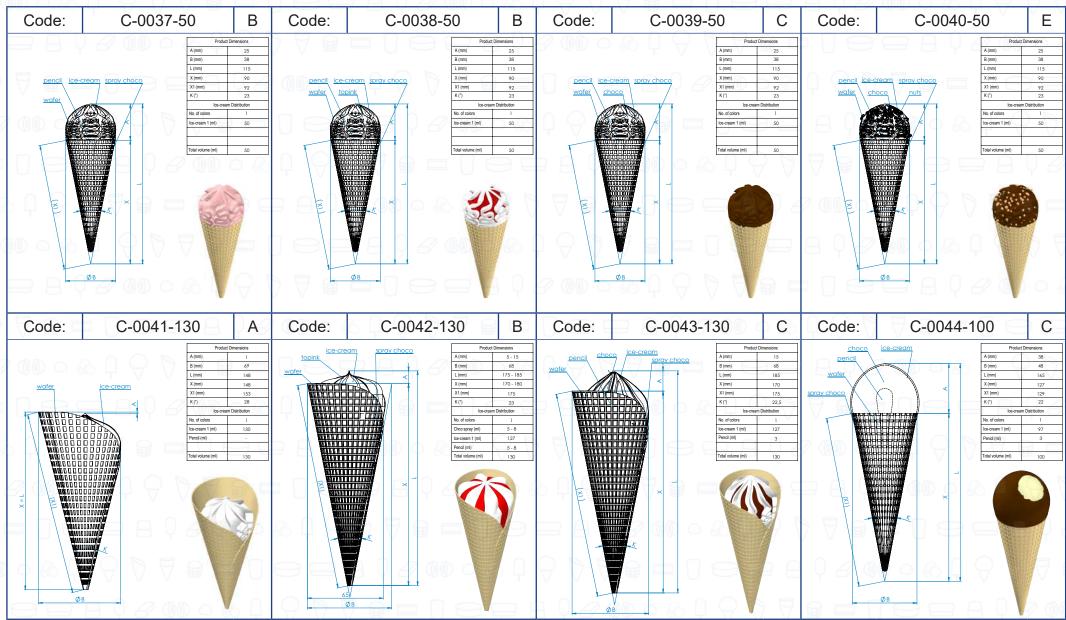

| A/B/C/D/E |
|-----------|
|           |

| PARAMETERS | Α  | Ice-cream fulfillment   |
|------------|----|-------------------------|
|            | В  | Cone max diameter       |
|            |    | Product vertical length |
| 000809     | X  | Cone vertical length    |
|            | X1 | Cone surface length     |

<sup>\*</sup>other dimensions refer to product type

| EXECUTION          | 1C  | One color filling        |
|--------------------|-----|--------------------------|
| , , , ,            | 2C  | Two colors SBS filling   |
| <b>200</b> 0000045 | 2CC | Two colors CROSS filling |
|                    | 3C_ | Three colors filling     |
|                    | 4C  | Four colors filling      |
|                    | TP  | Filling with toping      |
| 0 80 4 \ \         | RT  | Rotary IceCream/Topink   |
| 9 9 A O A          | RI  | Rotary IceCream/IceCream |

Choco Spray IceCream Pencil Choco Top Decoration

Choco Spray
BallCone
IceCream
Choco + Nuts
Dipped

<sup>\*</sup> other product shapes on request

<sup>\*</sup> other product shapes on request

<sup>\*</sup> other product shapes on request

<sup>\*</sup> other product shapes on request

<sup>\*</sup> other product shapes on request

<sup>\*</sup> other product shapes on request