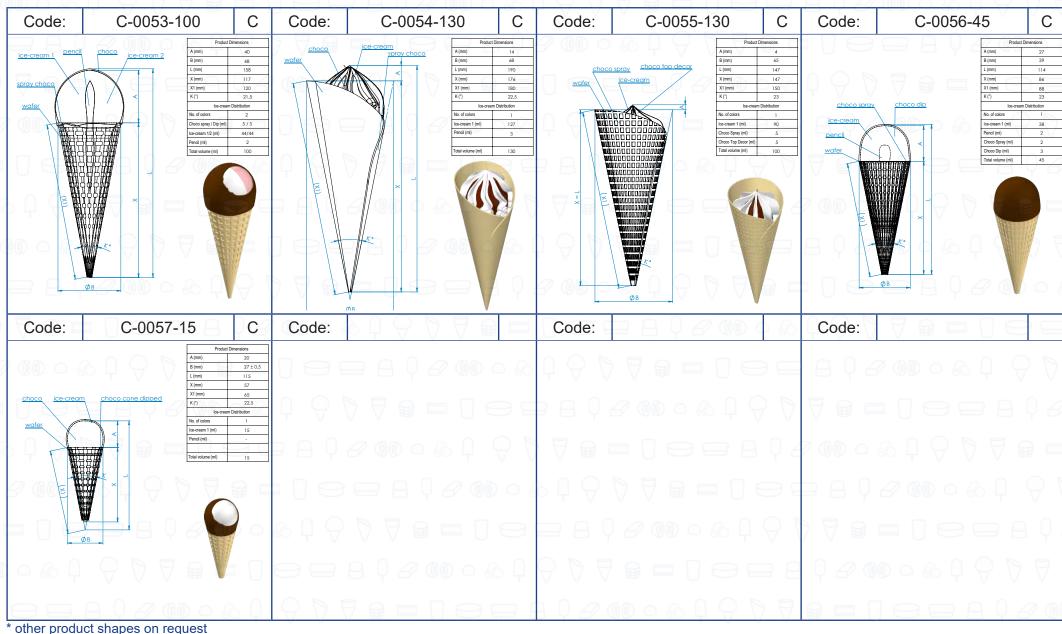

| A/B/C/D/E |
|-----------|
|           |

| PARAMETERS | Α  | Ice-cream fulfillment   |
|------------|----|-------------------------|
|            | В  | Cone max diameter       |
|            |    | Product vertical length |
| 000809     | X  | Cone vertical length    |
|            | X1 | Cone surface length     |

<sup>\*</sup>other dimensions refer to product type

| EXECUTION          | 1C  | One color filling        |
|--------------------|-----|--------------------------|
| , , , ,            | 2C  | Two colors SBS filling   |
| <b>200</b> 0000045 | 2CC | Two colors CROSS filling |
|                    | 3C_ | Three colors filling     |
|                    | 4C  | Four colors filling      |
|                    | TP  | Filling with toping      |
| 0 80 4 \ \         | RT  | Rotary IceCream/Topink   |
| 9 9 A O A          | RI  | Rotary IceCream/IceCream |

Choco Spray IceCream Pencil Choco Top Decoration

Choco Spray
BallCone
IceCream
Choco + Nuts
Dipped

<sup>\*</sup> other product shapes on request

<sup>\*</sup> other product shapes on request

<sup>\*</sup> other product shapes on request

<sup>\*</sup> other product shapes on request

<sup>\*</sup> other product shapes on request

<sup>\*</sup> other product shapes on request