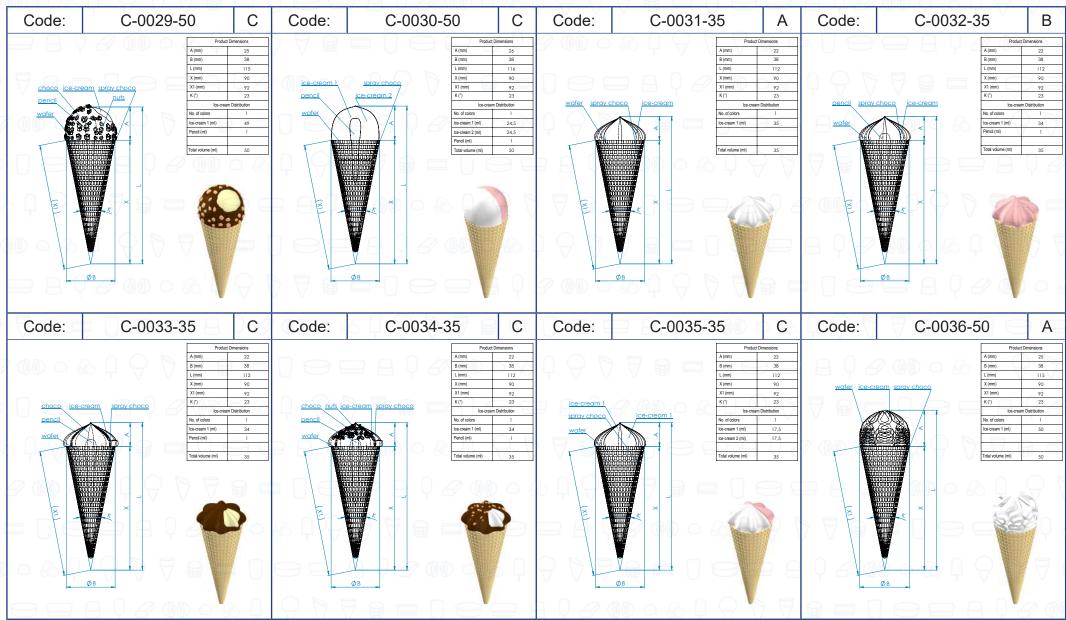

| A/B/C/D/E |
|-----------|
|           |

| PARAMETERS | Α  | Ice-cream fulfillment   |
|------------|----|-------------------------|
|            | В  | Cone max diameter       |
|            |    | Product vertical length |
| 000809     | X  | Cone vertical length    |
|            | X1 | Cone surface length     |

<sup>\*</sup>other dimensions refer to product type

| EXECUTION          | 1C  | One color filling        |
|--------------------|-----|--------------------------|
| , , , ,            | 2C  | Two colors SBS filling   |
| <b>200</b> 0000045 | 2CC | Two colors CROSS filling |
|                    | 3C_ | Three colors filling     |
|                    | 4C  | Four colors filling      |
|                    | TP  | Filling with toping      |
| 0 80 4 \ \         | RT  | Rotary IceCream/Topink   |
| 9 9 A O A          | RI  | Rotary IceCream/IceCream |

Choco Spray IceCream Pencil Choco Top Decoration

Choco Spray
BallCone
IceCream
Choco + Nuts
Dipped

<sup>\*</sup> other product shapes on request

<sup>\*</sup> other product shapes on request

<sup>\*</sup> other product shapes on request

<sup>\*</sup> other product shapes on request

<sup>\*</sup> other product shapes on request

<sup>\*</sup> other product shapes on request