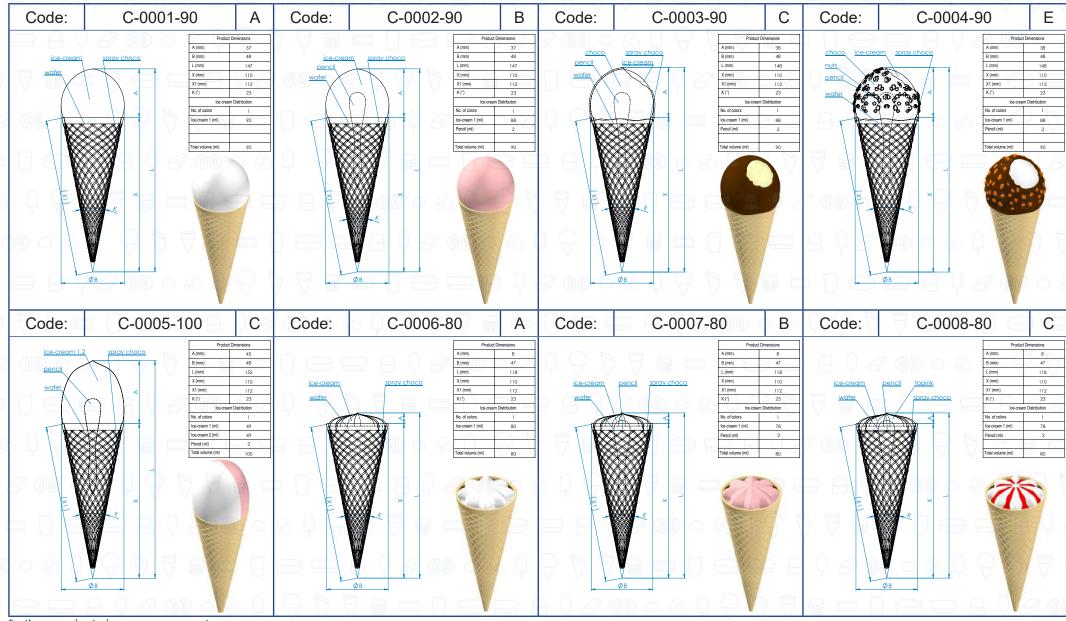

| CODE       | AC | AL CONE Type     |
|------------|----|------------------|
| - A 0 2 00 | С  | CONE Type        |
|            | S  | WAFER CUP Type   |
| 7 9 = 0 0  | SC | SMALL CUP Type   |
|            | FP | FAMILY PACK Type |
| 0000848    | GP | GASTRO PACK Type |
|            | T  | TARTUFO Type     |
|            | XX | Volume in ml     |

| A/B/C/D/E |
|-----------|
|           |

| PARAMETERS | Α  | Ice-cream fulfillment   |
|------------|----|-------------------------|
|            | В  | Cone max diameter       |
|            |    | Product vertical length |
| 000809     | X  | Cone vertical length    |
|            | X1 | Cone surface length     |

<sup>\*</sup>other dimensions refer to product type

| EXECUTION          | 1C  | One color filling        |
|--------------------|-----|--------------------------|
| , , , ,            | 2C  | Two colors SBS filling   |
| <b>200</b> 0000045 | 2CC | Two colors CROSS filling |
|                    | 3C_ | Three colors filling     |
|                    | 4C  | Four colors filling      |
|                    | TP  | Filling with toping      |
| 0 80 4 \ \         | RT  | Rotary IceCream/Topink   |
| 9 9 A O A          | RI  | Rotary IceCream/IceCream |