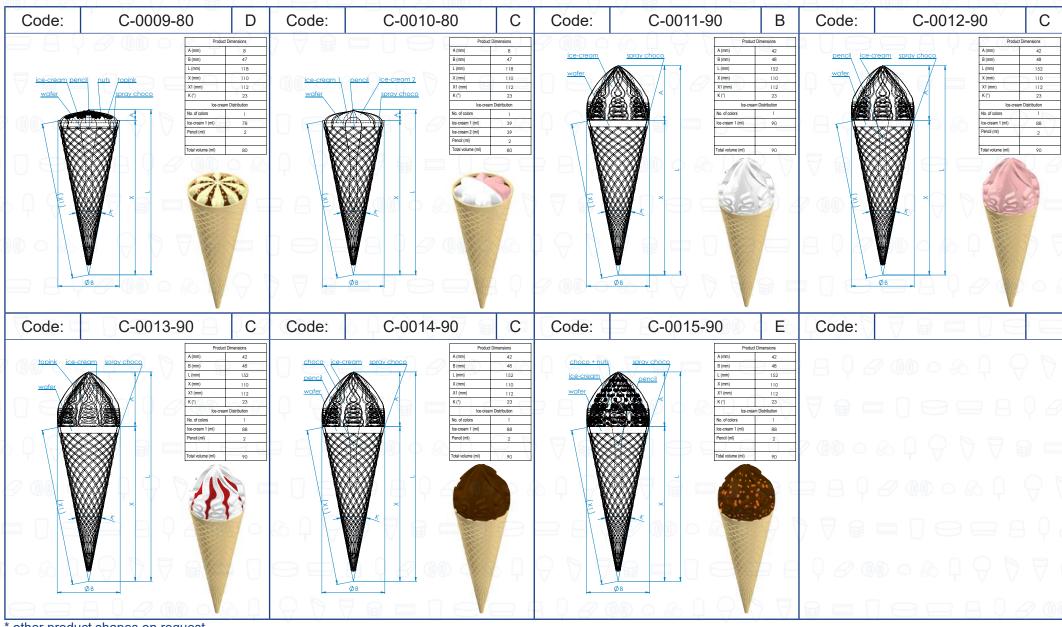

| A/B/C/D/E |
|-----------|
|           |

| PARAMETERS | Α  | Ice-cream fulfillment   |
|------------|----|-------------------------|
|            | В  | Cone max diameter       |
|            |    | Product vertical length |
| 000809     | X  | Cone vertical length    |
|            | X1 | Cone surface length     |

<sup>\*</sup>other dimensions refer to product type

| EXECUTION          | 1C  | One color filling        |
|--------------------|-----|--------------------------|
| , , , ,            | 2C  | Two colors SBS filling   |
| <b>200</b> 0000045 | 2CC | Two colors CROSS filling |
|                    | 3C_ | Three colors filling     |
|                    | 4C  | Four colors filling      |
|                    | TP  | Filling with toping      |
| 0 80 4 \ \         | RT  | Rotary IceCream/Topink   |
| 9 9 A O A          | RI  | Rotary IceCream/IceCream |

Choco Spray IceCream Pencil Choco Top Decoration

Choco Spray
BallCone
IceCream
Choco + Nuts
Dipped

<sup>\*</sup> other product shapes on request

<sup>\*</sup> other product shapes on request

<sup>\*</sup> other product shapes on request

<sup>\*</sup> other product shapes on request

<sup>\*</sup> other product shapes on request

<sup>\*</sup> other product shapes on request