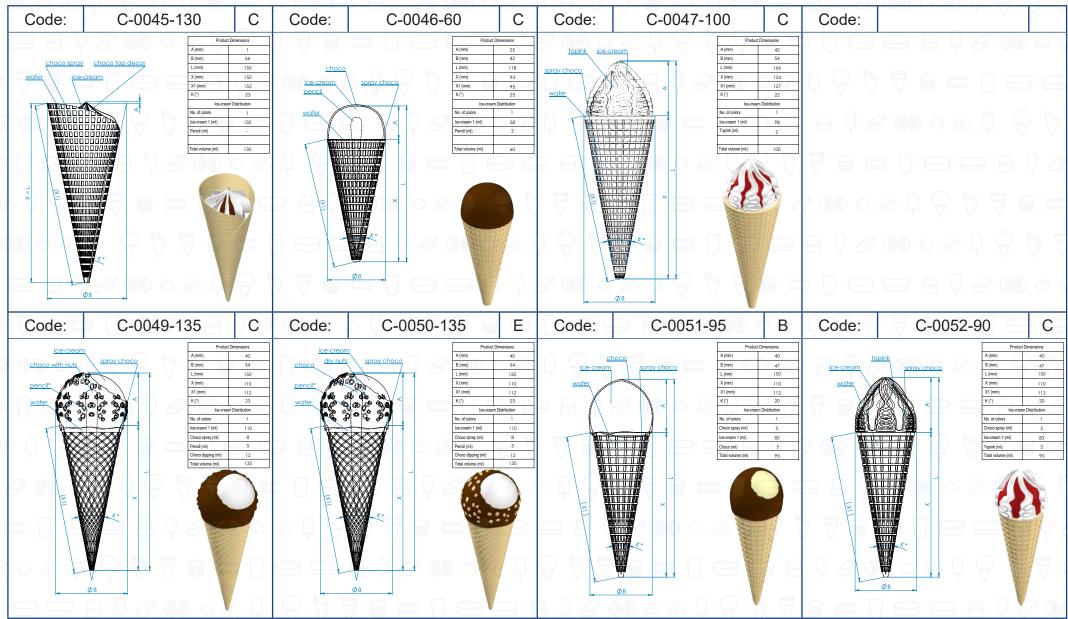

| A/B/C/D/E |
|-----------|
|           |

| PARAMETERS | Α  | Ice-cream fulfillment   |
|------------|----|-------------------------|
|            | В  | Cone max diameter       |
|            |    | Product vertical length |
| 000809     | X  | Cone vertical length    |
|            | X1 | Cone surface length     |

<sup>\*</sup>other dimensions refer to product type

| EXECUTION          | 1C  | One color filling        |
|--------------------|-----|--------------------------|
| , , , ,            | 2C  | Two colors SBS filling   |
| <b>200</b> 0000045 | 2CC | Two colors CROSS filling |
|                    | 3C_ | Three colors filling     |
|                    | 4C  | Four colors filling      |
|                    | TP  | Filling with toping      |
| 0 80 4 \ \         | RT  | Rotary IceCream/Topink   |
| 9 9 A O A          | RI  | Rotary IceCream/IceCream |

Choco Spray IceCream Pencil Choco Top Decoration

Choco Spray
BallCone
IceCream
Choco + Nuts
Dipped

<sup>\*</sup> other product shapes on request

<sup>\*</sup> other product shapes on request

<sup>\*</sup> other product shapes on request