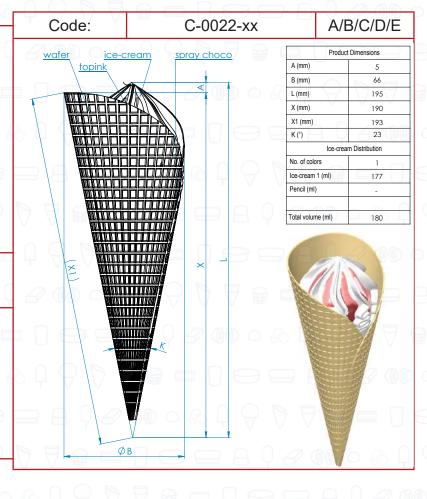

| CODE       | AC | AL CONE Type     |
|------------|----|------------------|
| - A 0 2 00 | С  | CONE Type        |
|            | S  | WAFER CUP Type   |
| 7 9 = 0 0  | SC | SMALL CUP Type   |
|            | FP | FAMILY PACK Type |
| 0000848    | GP | GASTRO PACK Type |
|            | T  | TARTUFO Type     |
|            | XX | Volume in ml     |

| A/B/C/D/E |
|-----------|
|           |

| PARAMETERS | Α  | Ice-cream fulfillment   |
|------------|----|-------------------------|
|            | В  | Cone max diameter       |
|            |    | Product vertical length |
| 000809     | X  | Cone vertical length    |
|            | X1 | Cone surface length     |

<sup>\*</sup>other dimensions refer to product type

| EXECUTION          | 1C  | One color filling        |
|--------------------|-----|--------------------------|
| , , , ,            | 2C  | Two colors SBS filling   |
| <b>200</b> 0000045 | 2CC | Two colors CROSS filling |
|                    | 3C_ | Three colors filling     |
|                    | 4C  | Four colors filling      |
|                    | TP  | Filling with toping      |
| 0 80 4 \ \         | RT  | Rotary IceCream/Topink   |
| 9 9 A O A          | RI  | Rotary IceCream/IceCream |